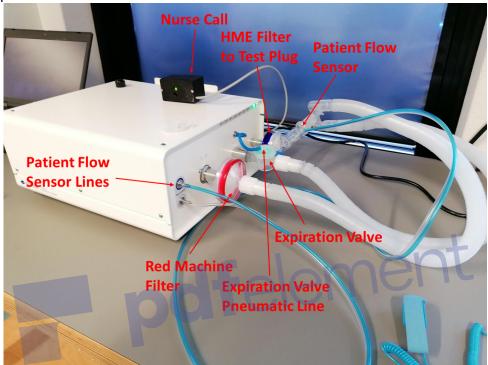

### **Quality Control:**

Provides rigorous testing procedure with multiple checks to validate a device is operational. Our Quality Management System is regulated by the FDA, which recently successfully concluded an audit.

Images of procedure -

Photo of the production end-test setup, with indications on where to add breathing circuit parts

Figure 1 Photo of the production end-test setup, with indication on where to add HPO

Figure 2 Configuration for the oxygen concentration sensor calibration