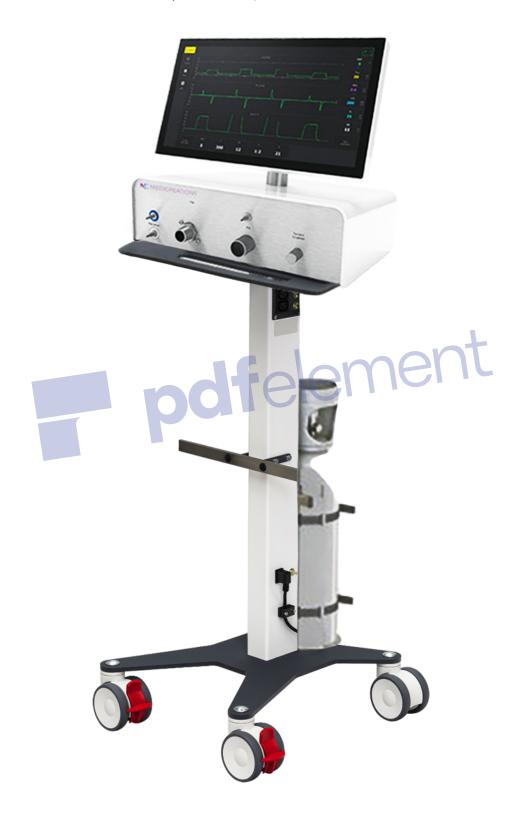

# **Ventilator Briefing Sheet**

Ventilator, the ICU2 balances breathing efficiency with patient comfort and utilizes sophisticated respiratory technology to provide critical care.

- Our units utilize one of the most advanced respiratory modules available with comprehensive and flexible settings for a wide variety of uses.
- For use in adult and pediatric care.
- Broad range of ventilation modes, alarms and features.
- The devices are manufactured in our FDA compliant facility with ISO7 Standard clean room.
- Built in US, with quick access to international airport.
- Company team has decades experience in medical device development, technology and manufacturing.
- Thorough quality control procedure and multi-stage check process.
- Carts can be customized for specific requirements of purchaser.
- FDA and CE certifications and has deep experience with regulatory bodies.

ICU2
(Please refer to brochure for full specifications)