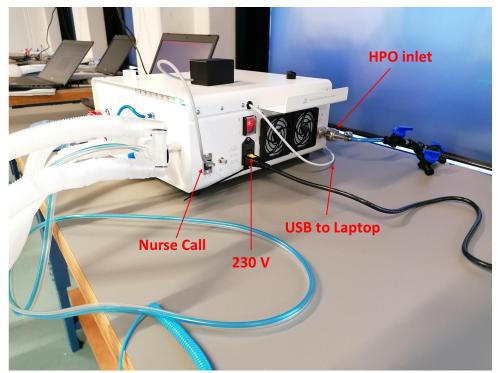

Images of procedure -

Photo of the production end-test setup, with indications on where to add breathing circuit parts

Figure 1 Photo of the production end-test setup, with indication on where to add HPO