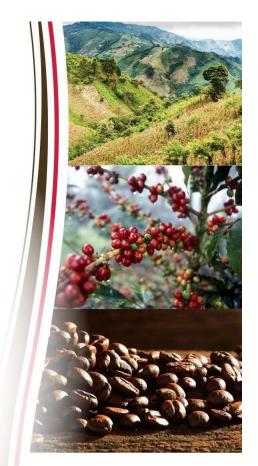

# Honduras: The Real Coffee Republic

- 5th Largest Coffee Grower
- Only 100% Arabica
- Single Origin Plantations
- About 120,000 Family Plantations
- Over 500,000 Directly Employed
- Smallest Land Size of top 10
- Predicted to Move into 3<sup>rd</sup> Place

#### WHY Cafe de Honduras

- ONLY 100% Arabica is Grown
- 98% Shade Grown
- Mainly Altitude Grown
- Tropical Climate, Soil & Water Perks
- Own Varieties; PARAINEMA
- Six (6) Different Coffee Regions
- Coffee Grown with Passion!
- World Brand; World Access