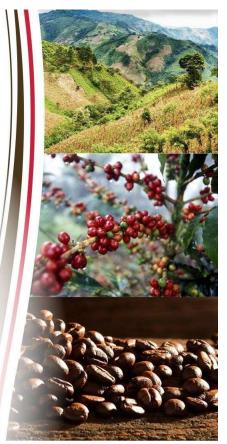

# Honduras: The Real Coffee Republic

- 5th Largest Coffee Grower
- Only 100% Arabica
- Single Origin Plantations
- About 120,000 Family Plantations
- Over 500,000 Directly Employed
- Smallest Land Size of top 10
- Predicted to Move into 3<sup>rd</sup> Place

#### WHY Cafe de Honduras

- ONLY 100% Arabica is Grown
- 98% Shade Grown
- Mainly Altitude Grown
- Tropical Climate, Soil & Water Perks
- Own Varieties; PARAINEMA
- Six (6) Different Coffee Regions
- Coffee Grown with Passion!
- World Brand; World Access