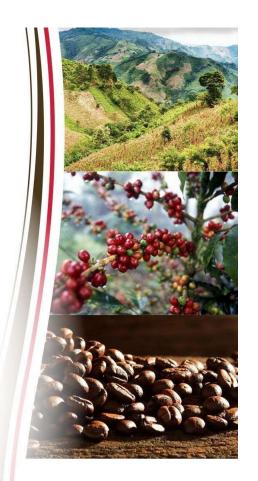

# Honduras: The Real Coffee Republic

- 5th Largest Coffee Grower
- Only 100% Arabica
- Single Origin Plantations
- About 120,000 Family Plantations
- Over 500,000 Directly Employed
- Smallest Land Size of top 10
- Predicted to Move into 3<sup>rd</sup> Place

#### WHY Cafe de Honduras

- ONLY 100% Arabica is Grown
- 98% Shade Grown
- Mainly Altitude Grown
- Tropical Climate, Soil & Water Perks
- Own Varieties; PARAINEMA
- Six (6) Different Coffee Regions
- Coffee Grown with Passion!
- World Brand; World Access