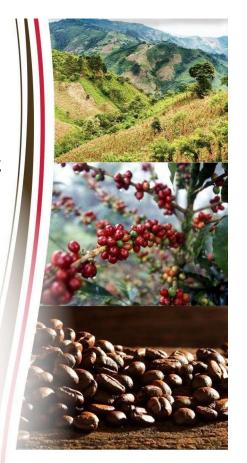

# Honduras: The Real Coffee Republic

- 5th Largest Coffee Grower
- Only 100% Arabica
- Single Origin Plantations
- About 120,000 Family Plantations
- Over 500,000 Directly Employed
- Smallest Land Size of top 10
- Predicted to Move into 3<sup>rd</sup> Place

#### WHY Cafe de Honduras

- ONLY 100% Arabica is Grown
- 98% Shade Grown
- Mainly Altitude Grown
- Tropical Climate, Soil & Water Perks
- Own Varieties; PARAINEMA
- Six (6) Different Coffee Regions
- Coffee Grown with Passion!
- World Brand; World Access