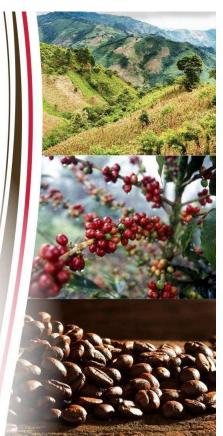

# Honduras: The Real Coffee Republic

- 5th Largest Coffee Grower
- Only 100% Arabica
- Single Origin Plantations
- About 120,000 Family Plantations
- Over 500,000 Directly Employed
- Smallest Land Size of top 10
- Predicted to Move into 3<sup>rd</sup> Place

#### WHY Cafe de Honduras

- ONLY 100% Arabica is Grown
- 98% Shade Grown
- Mainly Altitude Grown
- Tropical Climate, Soil & Water Perks
- Own Varieties; PARAINEMA
- Six (6) Different Coffee Regions
- Coffee Grown with Passion!
- World Brand; World Access