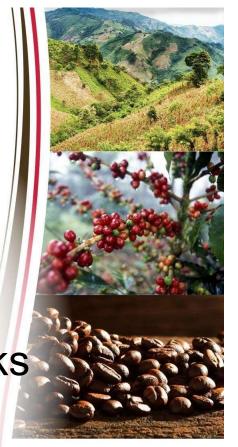

# Honduras: The Real Coffee Republic

- 5th Largest Coffee Grower
- Only 100% Arabica
- Single Origin Plantations
- About 120,000 Family Plantations
- Over 500,000 Directly Employed
- Smallest Land Size of top 10
- Predicted to Move into 3<sup>rd</sup> Place

#### WHY Cafe de Honduras

- ONLY 100% Arabica is Grown
- 98% Shade Grown
- Mainly Altitude Grown
- Tropical Climate, Soil & Water Perks
- Own Varieties; PARAINEMA
- Six (6) Different Coffee Regions
- Coffee Grown with Passion!
- World Brand; World Access