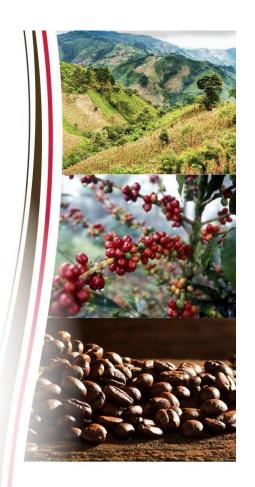

# Honduras: The Real Coffee Republic

- 5th Largest Coffee Grower
- Only 100% Arabica
- Single Origin Plantations
- About 120,000 Family Plantations
- Over 500,000 Directly Employed
- Smallest Land Size of top 10
- Predicted to Move into 3<sup>rd</sup> Place

#### WHY Cafe de Honduras

- ONLY 100% Arabica is Grown
- 98% Shade Grown
- Mainly Altitude Grown
- Tropical Climate, Soil & Water Perks
- Own Varieties; PARAINEMA
- Six (6) Different Coffee Regions
- Coffee Grown with Passion!
- World Brand; World Access